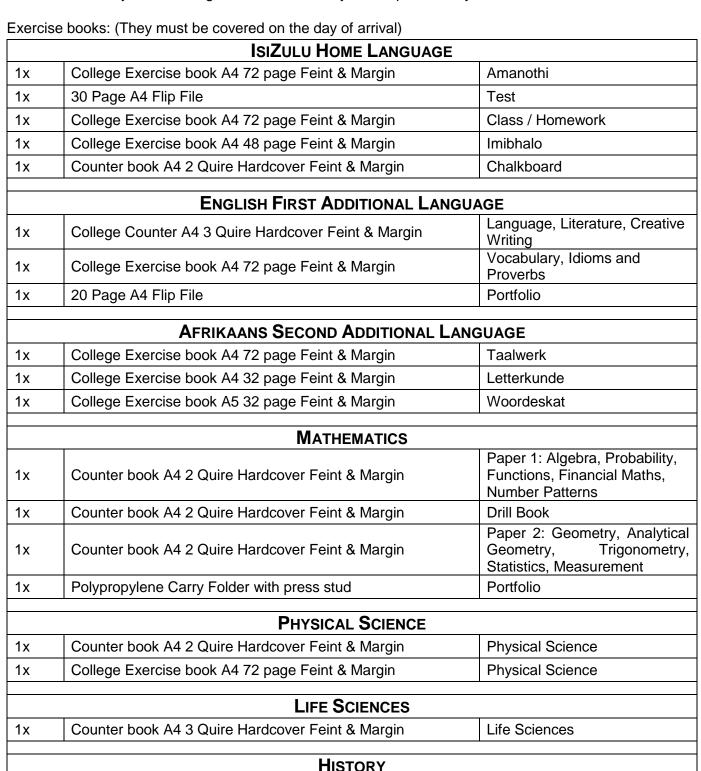

## 2024 STATIONERY LIST: GRADE 10

**AUSCULTA** 

Students must buy the following items. No stationery will be provided by the school.

History

Counter book A4 1 Quire Hardcover Feint & Margin

1x

| ACCOUNTING          |                                                                                                                        |                         |  |  |  |
|---------------------|------------------------------------------------------------------------------------------------------------------------|-------------------------|--|--|--|
| 1x                  | General Ledger                                                                                                         | General Ledger          |  |  |  |
| 1x                  | 2 Column Journal                                                                                                       | Journal                 |  |  |  |
| 1x                  | 8 Column Journal                                                                                                       | Journal                 |  |  |  |
| 1x                  | 20 Page A4 Flip File                                                                                                   | Portfolio               |  |  |  |
| LIFE ORIENTATION    |                                                                                                                        |                         |  |  |  |
| 1x                  | College Exercise book A4 72 page Feint & Margin                                                                        | Life Orientation        |  |  |  |
|                     | COMPUTER LITERACY                                                                                                      |                         |  |  |  |
|                     | A4 30 page Flip File (Only if the Flip file was not handed in                                                          | <u> </u>                |  |  |  |
| 1x                  | during 2023, as requested.                                                                                             | Computer Literacy Notes |  |  |  |
| 1x                  | College Exercise book A4 48 page Feint & Margin (Only if the Grade 9 book was not handed in during 2023 as requested.) | Computer Literacy       |  |  |  |
| RELIGIOUS EDUCATION |                                                                                                                        |                         |  |  |  |
| 1x                  | College Exercise book A4 32 page Feint & Margin                                                                        | Essays & Note taking    |  |  |  |
|                     |                                                                                                                        |                         |  |  |  |
|                     | News Book                                                                                                              |                         |  |  |  |
| 1x                  | College Exercise book A4 48 page Feint & Margin                                                                        | News                    |  |  |  |
| OTHER               |                                                                                                                        |                         |  |  |  |
| 1x                  | 30 Page A4 Flip File                                                                                                   | Notes and worksheets    |  |  |  |
| 2x                  | 100 Page Exam Pad                                                                                                      | Tests and Assignments   |  |  |  |
| 1x                  | A5 School Diary – Compulsory!!                                                                                         | Diary - Homework        |  |  |  |
|                     | CTATIONEDY                                                                                                             |                         |  |  |  |
| 1x                  | Pencil Bag                                                                                                             |                         |  |  |  |
| 4x                  | HB Staedtler Pencils (Cheaper pencils are actually more expensive since they break easily)                             |                         |  |  |  |
| 4x                  | Blue Big pens – MEDIUM point <b>NOT</b> fine point                                                                     |                         |  |  |  |
| 1x                  | Ruler 30cm                                                                                                             |                         |  |  |  |
| 2x                  | Ruler 15cm                                                                                                             |                         |  |  |  |
| 1x                  | Eraser                                                                                                                 |                         |  |  |  |
| 1x                  | Good Quality Sharpener                                                                                                 |                         |  |  |  |
| 1x                  | Glue – Pritt                                                                                                           |                         |  |  |  |
| 1x                  | Scissor (Medium NOT small)                                                                                             |                         |  |  |  |
| 1x                  | Stapler (not too small) to staple at least 20 pages.                                                                   |                         |  |  |  |
| 1x                  | Packet colouring pencils – This is COMPULSORY for Mathematics for ALL grades                                           |                         |  |  |  |
| 1x                  | Fine point permanent black marker                                                                                      |                         |  |  |  |
| 1x                  | Protractor 180º - Strong quality                                                                                       |                         |  |  |  |
| 1x                  | Compass – Good quality                                                                                                 |                         |  |  |  |
| 1x                  | A5 <u>Clear</u> carry folder – examination purposes                                                                    |                         |  |  |  |
| 1x                  | Scientific calculator: Casio FX-82ZA Scientific Plus or Sharp EL-W535SA                                                |                         |  |  |  |
| 1x                  | Sellotape – Normal                                                                                                     |                         |  |  |  |
| 1x                  | Clear Tape 48 mm x 50 m                                                                                                |                         |  |  |  |
| 6x                  | Jiffy Plastic Book Covering Heavy Duty (Available at Checkers) – for the Textbooks                                     |                         |  |  |  |
| 1x                  | A4 Certified envelope addressed to yourself with the child's name in the front too.                                    |                         |  |  |  |
|                     | NO TIPPEX IS ALLOWED AT INKAMANA – DO NOT EVEN BUY IT                                                                  |                         |  |  |  |
|                     |                                                                                                                        |                         |  |  |  |